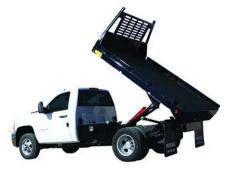

NO CHARGE FOR LOGS IF STRAIGHT & MIN 6"/MAX 24" DIAM., MIN 8' LONG

STUMPS: \$150 MIN. CHARGE - OVER 3 TONS - \$50/TON

TRUCK/SUV (NO TRAILER)
PICK UP TRUCK W/DUMP BED
OR SIDE BOARDS

\$25

SMALL TRAILER
SMALL DUMP TRAILER
SINGLE AXLE TRAILER
HD TRUCK W/DUMP BED