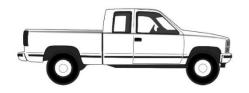

NO CHARGE FOR LOGS IF STRAIGHT & MIN 6"/MAX 24" DIAM., MIN 8' LONG

STUMPS: \$150 MIN. CHARGE - OVER 3 TONS - \$50/TON

TRUCK/SUV (NO TRAILER)
PICK UP TRUCK W/DUMP BED
OR SIDE BOARDS

\$25

SMALL TRAILER
SMALL DUMP TRAILER
SINGLE AXLE TRAILER
HD TRUCK W/DUMP BED